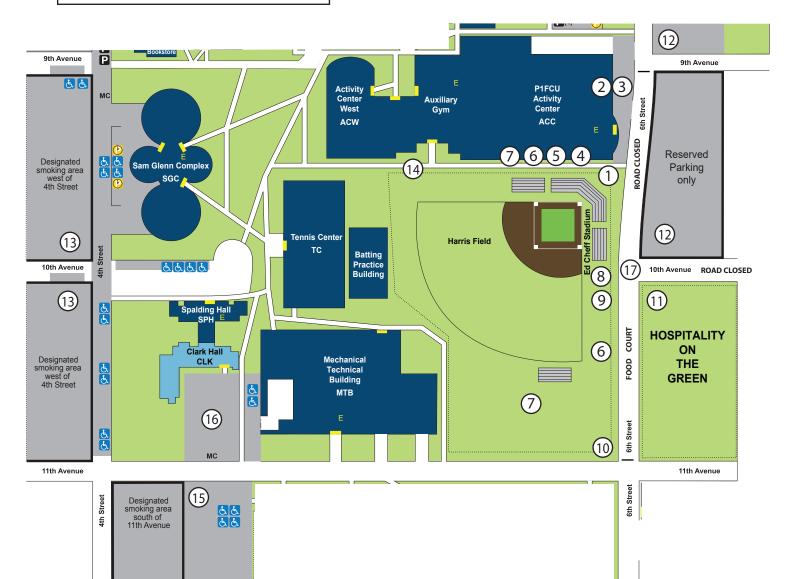

## **Harris Field Points of Interest**

- 1. Main Gate
- 2. Volunteer/Information Booth
- 3. Fine Designs -Championship Apparel
- 4. Ticket Office
- 5. LC State Apparel Shop
- 6. Concessions
- 7. Restrooms
- 8. First Aid Station
- 9. ADA General Admission Seating
- 10. Left Field Gate and Ticket Booth
- 11. Hospitality on the Green
- 12. Reserved Parking Permit Required
- 13. Free Parking
- 14. No Entry
- 15. RV Lot
- 16. Team Parking
- 17. Outdoor Vendors See Vendor List